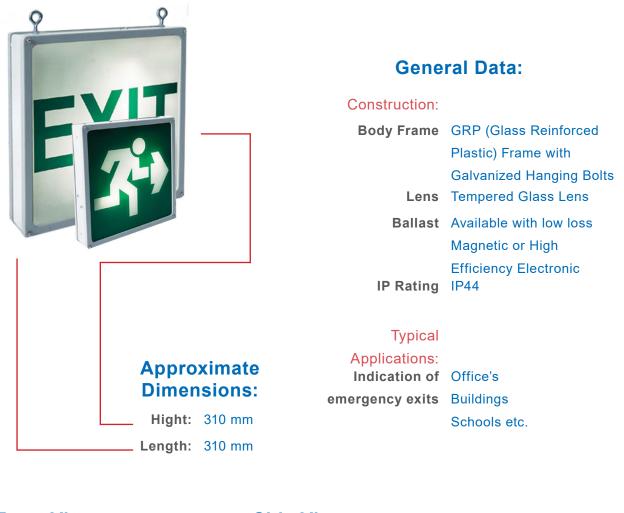

### **Options:**

.../CCG (Magnetic Ballast)

.../ECG (Electronic Ballast)

.../EMG (Emergency Gear)

.../EXIT (Exit display)

.../RMAN (Running man display)

### **Product Information:**

| Product Code | LampWatt's | H (mm) | L (mm) | W (mm) | (Kg) |
|--------------|------------|--------|--------|--------|------|
| OMG-209CFL   | 2 x 9W     | 310    | 310    | 65     | 3.5  |