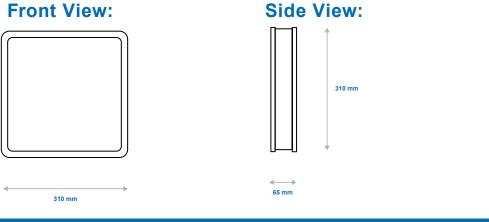

### **Product Information:**

| Product Code | LampWatt's | H (mm) | L (mm) | W (mm) | (Kg) |
|--------------|------------|--------|--------|--------|------|
| OMG-209CFL   | 2 x 9W     | 310    | 310    | 65     | 3.5  |